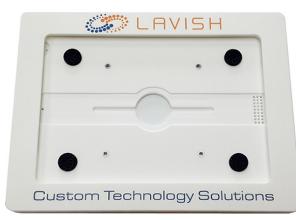

# Need some ideas? Here are a few samples of our past work:

Company logo with slogan, on a white enclosure

## **OPTIONS:**

- · Landscape Orientation
- · Background: Plain white
- · Top Section: Graphics, from EPS logo file
- · Bottom Section: Text ONLY, with specific font
- · Special Finish: None

▲ Premium textured logo with a simulated wood finish, on a white enclosure