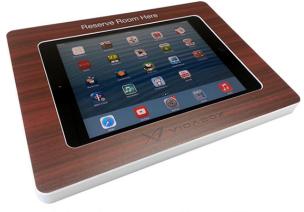

## **OPTIONS:**

- · Landscape Orientation
- · Background: Plain white
- · Top Section: Graphics, from EPS logo file
- · Bottom Section: Text ONLY, with specific font
- · Special Finish: None

▲ Premium textured logo with a simulated wood finish, on a white enclosure